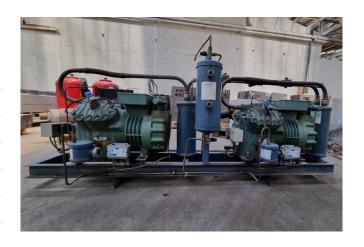

#### Used Bitzer 4G-20.2 (x2)

Used Bitzer 4G-20.2 (x2) semi-hermetic reciprocating compressor rack on Freon. Complete with 2 AC&R S-5692X oil separators, AC&R S-9109 oil reservoir, AC&R S-9110 oil level regulator and pressure and safety switches. The compressors together have a total displacement of 169 m³/h. \*HOSBV? Were not only the largest used refrigeration specialist in Europe, but also, we solely deliver our orders after performing an extensive test and an industrial cleaning. If requested we are happy to arrange your logistics.

### **Specifications**

| Brand                 | Bitzer           |
|-----------------------|------------------|
| Type                  | 4G-20.2 (x2)     |
| Refrigerant           | Freon            |
| kW at -5°C/+40°C      | 114,3            |
| kW at -10°C/+40°C     | 94,5             |
| kW at -20°C/+40°C     | 62,4             |
| kW at -30°C/+40°C     | 38,5             |
| kW at -40°C/+40°C     | 21,1             |
| kW at -45°C/+40°C     | 14,3             |
| Unloaded Start        | ✓                |
| On steel base frame   | ✓                |
| Pressure gauges       | ✓                |
| Hp/Lp/Op              |                  |
| Oil separator         | ✓                |
| Oil level system AC&R | ✓                |
| Solenoid Valve        | ✓                |
| m3 / h                | 169,0            |
| Package / Rack        | <b>✓</b>         |
| Sizes                 | 2160x1010x990 mm |
|                       | (LxWxH)          |
|                       |                  |