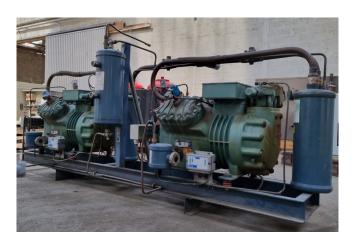

#### Used Bitzer 4G-20.2 (x2)

Used Bitzer 4G-20.2 (x2) semi-hermetic reciprocating compressor rack on Freon. Complete with 2 AC&R S-5692X oil separators, AC&R S-9109 oil reservoir, AC&R S-9110 oil level regulator and pressure and safety switches. The compressors together have a total displacement of 169 m³/h. \*HOSBV? Were not only the largest used refrigeration specialist in Europe, but also, we solely deliver our orders after performing an extensive test and an industrial cleaning. If requested we are happy to arrange your logistics.