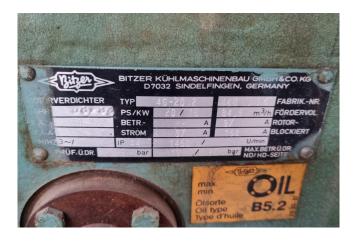

### **Specifications**

| Brand                 | Bitzer           |
|-----------------------|------------------|
| Type                  | 4G-20.2 (x2)     |
| Refrigerant           | Freon            |
| kW at -5°C/+40°C      | 114,3            |
| kW at -10°C/+40°C     | 94,5             |
| kW at -20°C/+40°C     | 62,4             |
| kW at -30°C/+40°C     | 38,5             |
| kW at -40°C/+40°C     | 21,1             |
| kW at -45°C/+40°C     | 14,3             |
| Unloaded Start        | ✓                |
| On steel base frame   | ✓                |
| Pressure gauges       | ✓                |
| Hp/Lp/Op              |                  |
| Oil separator         | ✓                |
| Oil level system AC&R | ✓                |
| Solenoid Valve        | ✓                |
| m3 / h                | 169,0            |
| Package / Rack        | <b>✓</b>         |
| Sizes                 | 2160x1010x990 mm |
|                       | (LxWxH)          |
|                       |                  |

#### Used Bitzer 4G-20.2 (x2)

Used Bitzer 4G-20.2 (x2) semi-hermetic reciprocating compressor rack on Freon. Complete with 2 AC&R S-5692X oil separators, AC&R S-9109 oil reservoir, AC&R S-9110 oil level regulator and pressure and safety switches. The compressors together have a total displacement of 169 m³/h. \*HOSBV? Were not only the largest used refrigeration specialist in Europe, but also, we solely deliver our orders after performing an extensive test and an industrial cleaning. If requested we are happy to arrange your logistics.