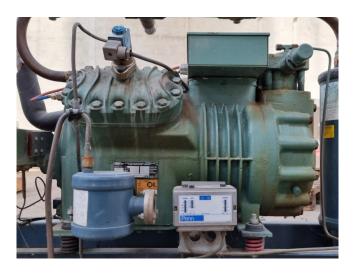

#### Used Bitzer 4G-20.2 (x2)

Used Bitzer 4G-20.2 (x2) semi-hermetic reciprocating compressor rack on Freon. Complete with 2 AC&R S-5692X oil separators, AC&R S-9109 oil reservoir, AC&R S-9110 oil level regulator and pressure and safety switches. The compressors together have a total displacement of 169 m³/h. \*HOSBV? Were not only the largest used refrigeration specialist in Europe, but also, we solely deliver our orders after performing an extensive test and an industrial cleaning. If requested we are happy to arrange your logistics.