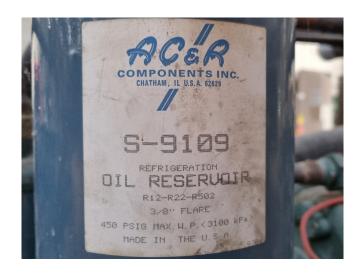

#### Used Bitzer 4G-20.2 (x2)

Used Bitzer 4G-20.2 (x2) semi-hermetic reciprocating compressor rack on Freon. Complete with 2 AC&R S-5692X oil separators, AC&R S-9109 oil reservoir, AC&R S-9110 oil level regulator and pressure and safety switches. The compressors together have a total displacement of 169 m³/h. \*HOSBV? Were not only the largest used refrigeration specialist in Europe, but also, we solely deliver our orders after performing an extensive test and an industrial cleaning. If requested we are happy to arrange your logistics.