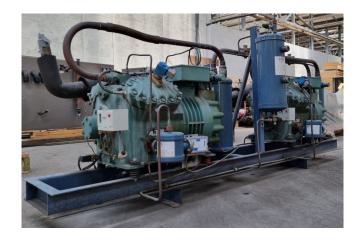

#### Used Bitzer 4G-20.2 (x2)

Used Bitzer 4G-20.2 (x2) semi-hermetic reciprocating compressor rack on Freon. Complete with 2 AC&R S-5692X oil separators, AC&R S-9109 oil reservoir, AC&R S-9110 oil level regulator and pressure and safety switches. The compressors together have a total displacement of 169 m³/h. \*HOSBV? Were not only the largest used refrigeration specialist in Europe, but also, we solely deliver our orders after performing an extensive test and an industrial cleaning. If requested we are happy to arrange your logistics.

### **Specifications**

| Brand                 | Bitzer           |
|-----------------------|------------------|
| Type                  | 4G-20.2 (x2)     |
| Refrigerant           | Freon            |
| kW at -5°C/+40°C      | 114,3            |
| kW at -10°C/+40°C     | 94,5             |
| kW at -20°C/+40°C     | 62,4             |
| kW at -30°C/+40°C     | 38,5             |
| kW at -40°C/+40°C     | 21,1             |
| kW at -45°C/+40°C     | 14,3             |
| Unloaded Start        | ✓                |
| On steel base frame   | ✓                |
| Pressure gauges       | ✓                |
| Hp/Lp/Op              |                  |
| Oil separator         | ✓                |
| Oil level system AC&R | ✓                |
| Solenoid Valve        | ✓                |
| m3 / h                | 169,0            |
| Package / Rack        | <b>✓</b>         |
| Sizes                 | 2160x1010x990 mm |
|                       | (LxWxH)          |
|                       |                  |