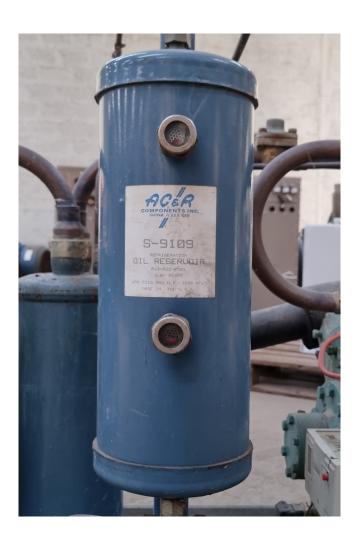

#### Used Bitzer 4G-20.2 (x2)

Used Bitzer 4G-20.2 (x2) semi-hermetic reciprocating compressor rack on Freon. Complete with 2 AC&R S-5692X oil separators, AC&R S-9109 oil reservoir, AC&R S-9110 oil level regulator and pressure and safety switches. The compressors together have a total displacement of 169 m³/h. \*HOSBV? Were not only the largest used refrigeration specialist in Europe, but also, we solely deliver our orders after performing an extensive test and an industrial cleaning. If requested we are happy to arrange your logistics.