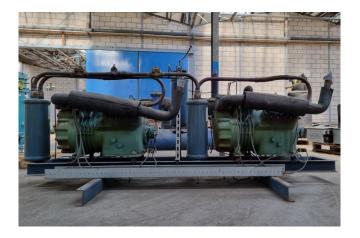

#### Used Bitzer 4G-20.2 (x2)

Used Bitzer 4G-20.2 (x2) semi-hermetic reciprocating compressor rack on Freon. Complete with 2 AC&R S-5692X oil separators, AC&R S-9109 oil reservoir, AC&R S-9110 oil level regulator and pressure and safety switches. The compressors together have a total displacement of 169 m³/h. \*HOSBV? Were not only the largest used refrigeration specialist in Europe, but also, we solely deliver our orders after performing an extensive test and an industrial cleaning. If requested we are happy to arrange your logistics.

### **Specifications**

| Brand                 | Bitzer           |
|-----------------------|------------------|
| Type                  | 4G-20.2 (x2)     |
| Refrigerant           | Freon            |
| kW at -5°C/+40°C      | 114,3            |
| kW at -10°C/+40°C     | 94,5             |
| kW at -20°C/+40°C     | 62,4             |
| kW at -30°C/+40°C     | 38,5             |
| kW at -40°C/+40°C     | 21,1             |
| kW at -45°C/+40°C     | 14,3             |
| Unloaded Start        | ✓                |
| On steel base frame   | ✓                |
| Pressure gauges       | ✓                |
| Hp/Lp/Op              |                  |
| Oil separator         | ✓                |
| Oil level system AC&R | ✓                |
| Solenoid Valve        | ✓                |
| m3 / h                | 169,0            |
| Package / Rack        | <b>✓</b>         |
| Sizes                 | 2160x1010x990 mm |
|                       | (LxWxH)          |
|                       |                  |