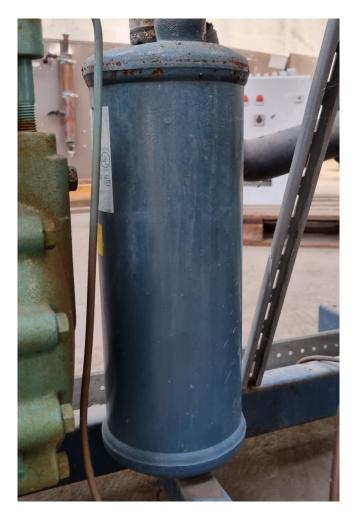

#### Used Bitzer 4G-20.2 (x2)

Used Bitzer 4G-20.2 (x2) semi-hermetic reciprocating compressor rack on Freon. Complete with 2 AC&R S-5692X oil separators, AC&R S-9109 oil reservoir, AC&R S-9110 oil level regulator and pressure and safety switches. The compressors together have a total displacement of 169 m³/h. \*HOSBV? Were not only the largest used refrigeration specialist in Europe, but also, we solely deliver our orders after performing an extensive test and an industrial cleaning. If requested we are happy to arrange your logistics.