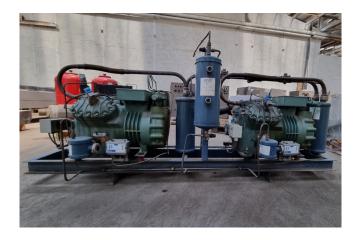

#### Used Bitzer 4G-20.2 (x2)

Used Bitzer 4G-20.2 (x2) semi-hermetic reciprocating compressor rack on Freon. Complete with 2 AC&R S-5692X oil separators, AC&R S-9109 oil reservoir, AC&R S-9110 oil level regulator and pressure and safety switches. The compressors together have a total displacement of 169 m³/h. \*HOSBV? Were not only the largest used refrigeration specialist in Europe, but also, we solely deliver our orders after performing an extensive test and an industrial cleaning. If requested we are happy to arrange your logistics.

### **Specifications**

| Brand                 | Bitzer           |
|-----------------------|------------------|
| Type                  | 4G-20.2 (x2)     |
| Refrigerant           | Freon            |
| kW at -5°C/+40°C      | 114,3            |
| kW at -10°C/+40°C     | 94,5             |
| kW at -20°C/+40°C     | 62,4             |
| kW at -30°C/+40°C     | 38,5             |
| kW at -40°C/+40°C     | 21,1             |
| kW at -45°C/+40°C     | 14,3             |
| Unloaded Start        | ✓                |
| On steel base frame   | ✓                |
| Pressure gauges       | ✓                |
| Hp/Lp/Op              |                  |
| Oil separator         | ✓                |
| Oil level system AC&R | ✓                |
| Solenoid Valve        | ✓                |
| m3 / h                | 169,0            |
| Package / Rack        | <b>✓</b>         |
| Sizes                 | 2160x1010x990 mm |
|                       | (LxWxH)          |
|                       |                  |